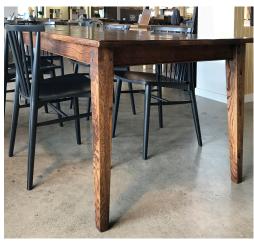

# **Key Features**

The French Provincial is a bespoke dining table, hand made in Christchurch, New Zealand, and inspired by the classic French Provincial style of furniture. Each piece is created using raw European Oak and finished with a French Polish.