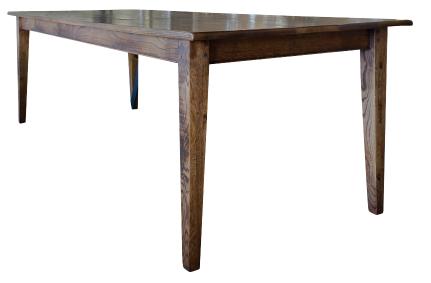

# **Key Features**

The French Provincial is a bespoke dining table, hand made in Christchurch, New Zealand, and inspired by the classic French Provincial style of furniture. Each piece is created using raw European Oak and finished with a French Polish.

#### **Frame**

Raw Oak