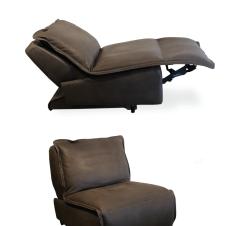

# Key Features

The Steven is a stunning contemporary armless electric recliner. Its design is defined by the wide flange seam detail which gives a looser, more relaxed look. This is the perfect place to sit back and relax as it fully reclines with seat back down and feet up. It is covered in natural leather of the highest quality and constructed by skilled craftsmen the Halo brand is renowned for.