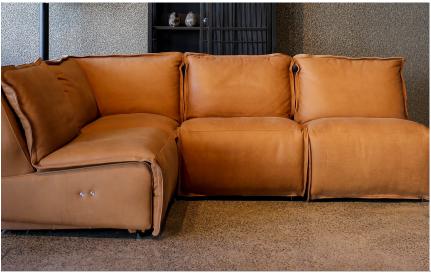

# Key Features

The Steven is a stunning contemporary armless electric recliner. Its design is defined by the wide flange seam detail which gives a looser, more relaxed look. This is the perfect place to sit back and relax as it fully reclines with seat back down and feet up. It is covered in natural leather of the highest quality and constructed by skilled craftsmen the Halo brand is renowned for.

### **Warranty Information**

Please visit our website for warranty information

www.mcw.nz/about/the-mcw-promise

| Options<br>Variations | size              | width | depth | height | seat<br>height |
|-----------------------|-------------------|-------|-------|--------|----------------|
|                       | 1 Seater          | 820   | 1080  | 900    | 490            |
|                       | Modular<br>Corner | 820   | 1080  | 900    | 490            |