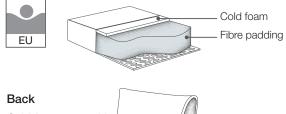

#### Seat

Foam Soft (Comfort EU) Cold foam with fibre padding.

Cold foam core with fibre padding