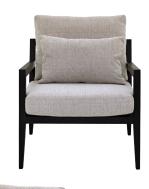

# Key Features

Scandinavian inspired, the Karetta combines lacquered oak legs with a soft upholstered seat. Price shown is for the Karetta Armchair in Category A Fabric. Also available in other colours, fabrics and Leather.

## Finishes

Materials

Leather

Fabric

Legs

Lacquered Oak