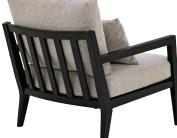

# Key Features

Scandinavian inspired, the Karetta combines lacquered oak legs with a soft upholstered seat. Price shown is for the Karetta Armchair in Category A Fabric. Also available in other colours, fabrics and Leather.

## Finishes

Materials

Leather

Fabric

Legs

Lacquered Oak