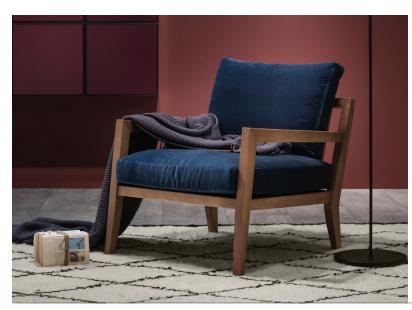

# Key Features

Scandinavian inspired, the Karetta combines lacquered oak legs with a soft upholstered seat. Price shown is for the Karetta Armchair in Category A Fabric. Also available in other colours, fabrics and Leather.