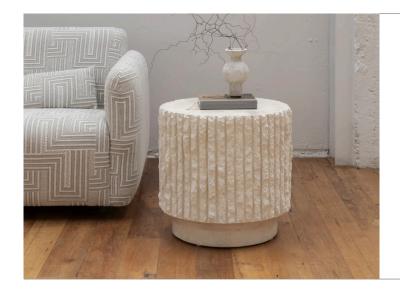

## Hume Side Table

A captivating embodiment of rugged elegance, the Hume side table will allow you to experience the beauty of nature in the heart of your home. Constructed entirely from stone, the Hume showcases dynamic contrast with its rough textured sides and polished top.

## CONSTRUCTION

Frame
Stone, Fossilised limestone

**Top**Round stone Side table made with rough & smooth stone