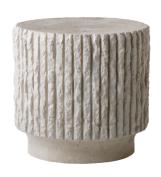

## Hume Side Table

A captivating embodiment of rugged elegance, the Hume side table will allow you to experience the beauty of nature in the heart of your home. Constructed entirely from stone, the Hume showcases dynamic contrast with its rough textured sides and polished top.

## CONSTRUCTION

Frame
Stone, Fossilised limestone

**Top**Round stone Side table made with rough & smooth stone