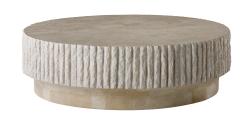

## Hume Coffee Table

A captivating embodiment of rugged elegance, the Hume coffee table will allow you to experience the beauty of nature in the heart of your home. Constructed entirely from stone, the Hume showcases dynamic contrast with its rough textured sides and polished top.

## CONSTRUCTION

Frame
Stone, Fossilised limestone

**Top** Stone, Fossilised limestone