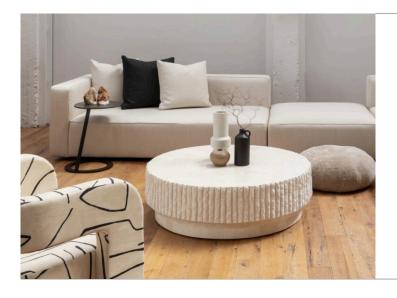

## Hume Coffee Table

A captivating embodiment of rugged elegance, the Hume coffee table will allow you to experience the beauty of nature in the heart of your home. Constructed entirely from stone, the Hume showcases dynamic contrast with its rough textured sides and polished top.