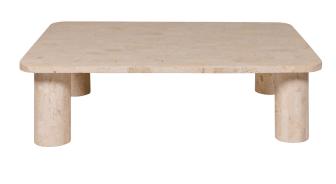

## Hank

The Hank coffee table is made entirely from stone, exuding rich beauty and charm. Its rectangular top offers a generous surface for displaying your cherished items, from books to decorative pieces, while its rounded edges exude a gentle and welcoming aesthetic.

## CONSTRUCTION

Frame

Fossilised Limestone

Legs

Cylinder legs

Top

Rectangular top with rounded edges

## DIMENSIONS

| variations | size         | width | depth | height |  |
|------------|--------------|-------|-------|--------|--|
|            | Coffee Table | 1300  | 1000  | 350    |  |

PRODUCT CARE

Please visit our website for product care information