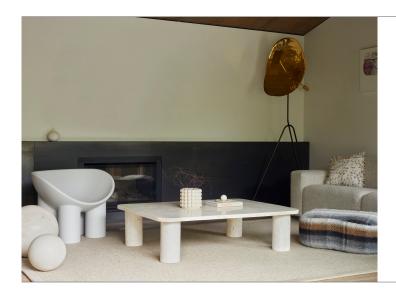

## Hank

The Hank coffee table is made entirely from stone, exuding rich beauty and charm. Its rectangular top offers a generous surface for displaying your cherished items, from books to decorative pieces, while its rounded edges exude a gentle and welcoming aesthetic.

## CONSTRUCTION

Frame

Fossilised Limestone

Legs

Cylinder legs

Top

Rectangular top with rounded edges