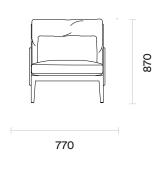

# Primary



Strong lines and a sophisticated silhouette, the Primary armchair perfectly fuses style, comfort and functionality. Exemplifying quality craftsmanship, the Primary's durable base is constructed with untreated ply and mdf rested upon powder coated steel legs, elevating this design with an increased sense of spaciousness.





# CONSTRUCTION

# Frame

Untreated ply and mdf frame

### Leas

Powder coated steel legs in matte black

# Seat

High density Elephant foam seat core with dacron wrap Cotton casing to minimise fill movement High resilience Malaysian rubber webbing seat

### Back

Blended feather/fibre/foam cushion fill

## DIMENSIONS





# FINISHES



This product can be made to custom size specifications.



This product is also available in a range of colours or finishes.



This product is able to be upholstered in any NZ sourced fabric.

### PRODUCT CARE

Please visit our website for product care information

www.mcw.nz/about/product-care

### WARRANTY INFORMATION

Please visit our website for warranty information

www.mcw.nz/about/the-mcw-promise

For more information please see one of our sales consultants or visit: MCW.NZ

McKenzie Willis