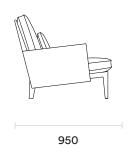

# Primary



Strong lines and a sophisticated silhouette, the Primary armchair perfectly fuses style, comfort and functionality. Exemplifying quality craftsmanship, the Primary's durable base is constructed with untreated ply and mdf rested upon powder coated steel legs, elevating this design with an increased sense of spaciousness.





# CONSTRUCTION

# Frame

Untreated ply and mdf frame

### Leas

Powder coated steel legs in matte black

# Seat

High density Elephant foam seat core with dacron wrap Cotton casing to minimise fill movement High resilience Malaysian rubber webbing seat

### Back

Blended feather/fibre/foam cushion fill

## DIMENSIONS





# FINISHES



This product can be made to custom size specifications.



This product is also available in a range of colours or finishes.



This product is able to be upholstered in any NZ sourced fabric.

### PRODUCT CARE

Please visit our website for product care information

www.mcw.nz/about/product-care

### WARRANTY INFORMATION

Please visit our website for warranty information

www.mcw.nz/about/the-mcw-promise

For more information please see one of our sales consultants or visit: MCW.NZ

McKenzie Willis