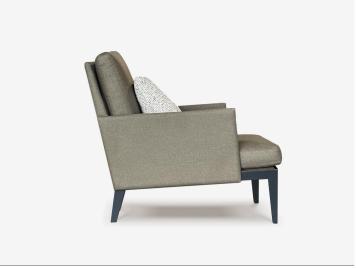

# Primary

Strong lines and a sophisticated silhouette, the Primary armchair perfectly fuses style, comfort and functionality. Exemplifying quality craftsmanship, the Primary's durable base is constructed with untreated ply and mdf rested upon powder coated steel legs, elevating this design with an increased sense of spaciousness.