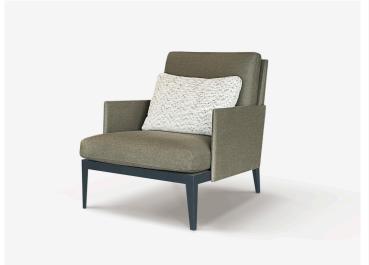

# Primary

Strong lines and a sophisticated silhouette, the Primary armchair perfectly fuses style, comfort and functionality. Exemplifying quality craftsmanship, the Primary's durable base is constructed with untreated ply and mdf rested upon powder coated steel legs, elevating this design with an increased sense of spaciousness.