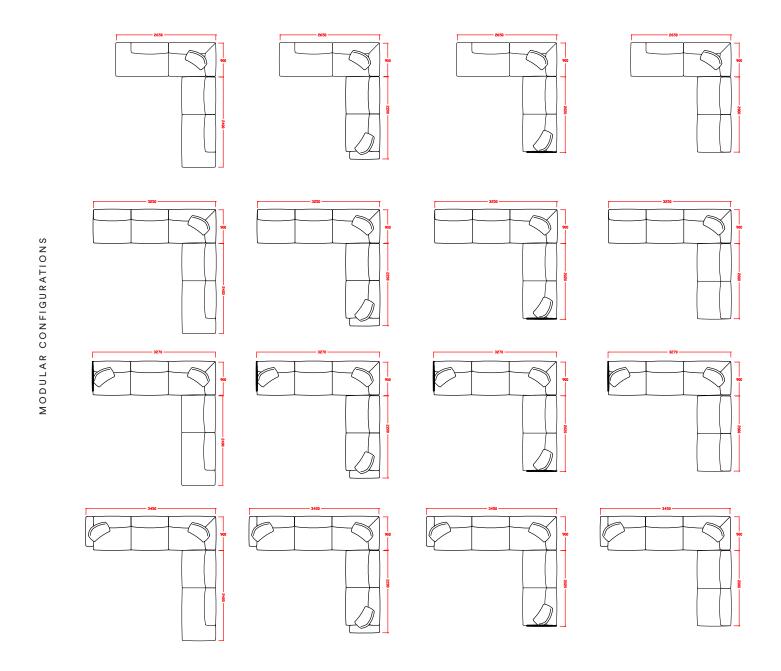

### DIMENSIONS

FOR FURTHER CONFIGURATIONS
ON THE BILLY, PLEASE SEE PAGES 2 - 4

2900 (Fabric Req. 20.5m)