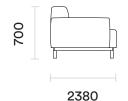

### DIMENSIONS

FOR FURTHER CONFIGURATIONS
ON THE BILLY, PLEASE SEE PAGES 2 - 4

2900 (Fabric Req. 20.5m)