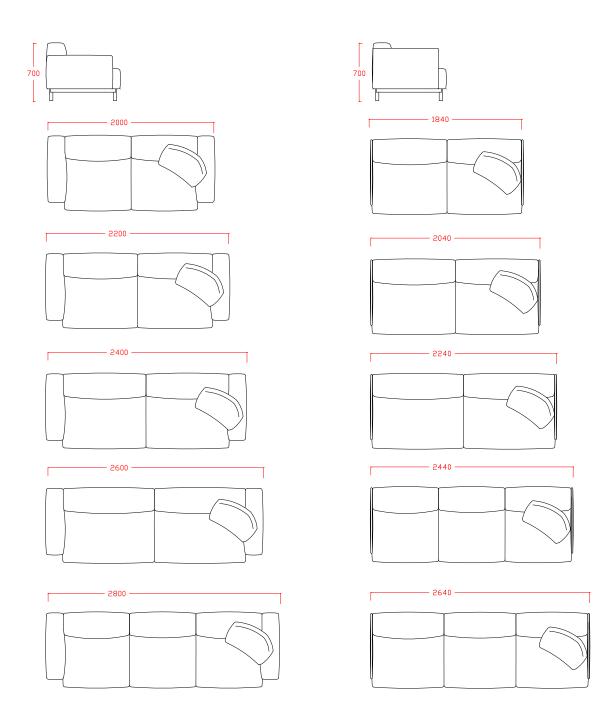

### DIMENSIONS

FOR FURTHER CONFIGURATIONS
ON THE BILLY, PLEASE SEE PAGES 2 - 4

2900 (Fabric Req. 20.5m)