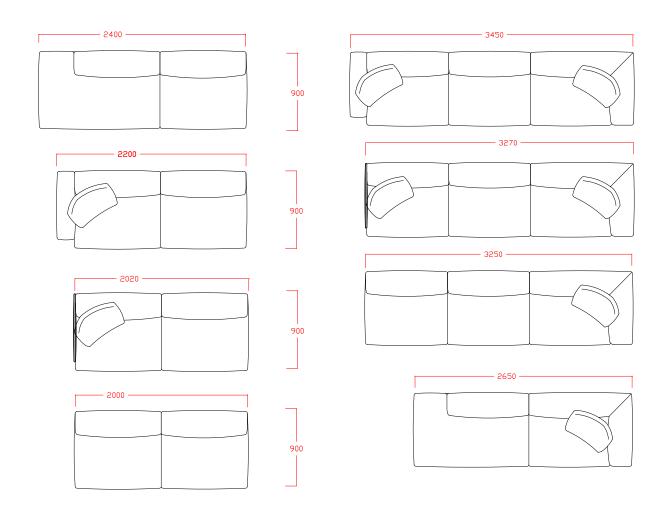

### DIMENSIONS

FOR FURTHER CONFIGURATIONS
ON THE BILLY, PLEASE SEE PAGES 2 - 4

2900 (Fabric Req. 20.5m)