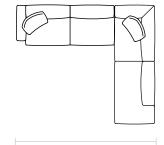

### DIMENSIONS

FOR FURTHER CONFIGURATIONS
ON THE BILLY, PLEASE SEE PAGES 2 - 4

2900 (Fabric Req. 20.5m)