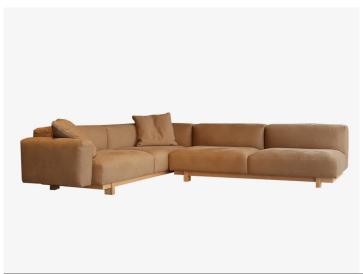

Designed for everyday relaxed living, the Billy's generous proportions and soft rounded forms are perfectly crafted for absolute comfort. Its deep frame is constructed with kiln dried pine and untreated ply with it's low profile design offering a generous sense of spaciousness.