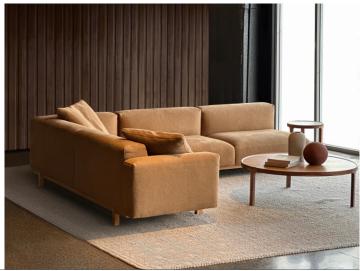

Designed for everyday relaxed living, the Billy's generous proportions and soft rounded forms are perfectly crafted for absolute comfort. Its deep frame is constructed with kiln dried pine and untreated ply with it's low profile design offering a generous sense of spaciousness.