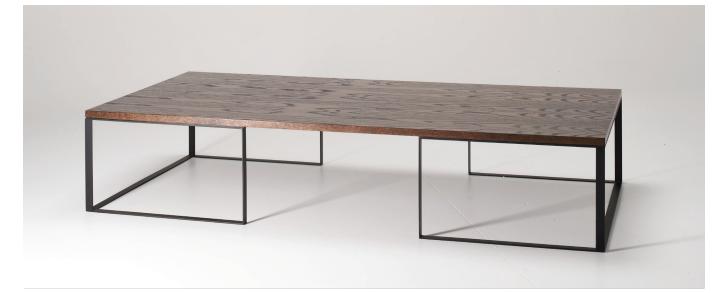

# Rusticated Coffee Table

The Rusticated coffee table is a beautiful example of incredible craftsmanship and design. Its oak veneer top has gone through a unique process where it has been steel brushed and banded to create a raised grain and distinctive texture. A powder coated hardened steel base complements its rustic look.

### Frame/Top

Hardened Steel base and Oak Veneer Top

### Legs

Powdercoated legs Black Ace/Chocolate Mint or Evo Black top